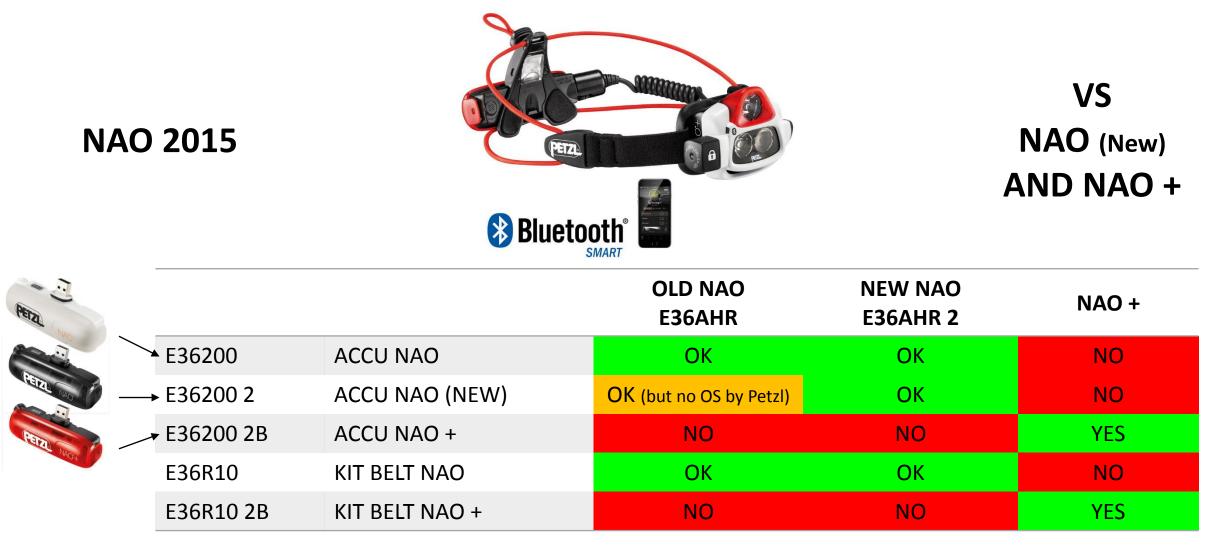

| ACCU TIKKA R+ & RXP          | ОК                      | OK                      | NOT<br>RECOMMENDED<br>Same performance<br>But burn time not<br>guaranted | NO        |
|   | E92200 2 | ACCU REACTIK, REACTIK +      | OK (but no OS by Petzl) | OK (but no OS by Petzl) | ОК                                                                       | ОК        |
|   | E92300   | CELL PACK TIKKA R+ & RXP     | ОК                      | ОК                      | ОК                                                                       | ОК        |
|   | E92300 2 | CELL PACK REACTIK, REACTIK + | ОК                      | ОК                      | ОК                                                                       | ОК        |



Access the inaccessible

## **ACCESSORIES COMPATIBILITY 2016**